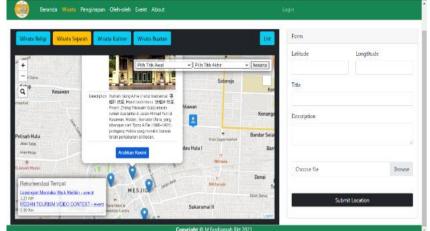

# 1. Home View

The home page or main page view is the view when the user open the website. Here's how you opened the website:

Figure 5. Home View

2. Travel Page View

There is a tourist page in which there are 4 categories of tourism such as religious tourism, historical tourism, culinary tourism, artificial tourism. And there is a user form for the input of tourist data, then there will be recommendations of places closest to the point the user is located. Here's how it looks:

|                                              |                                            |                                     |                             |             | COLUMN REAL ACTIVE    |
|----------------------------------------------|--------------------------------------------|-------------------------------------|-----------------------------|-------------|-----------------------|
| Beranda Witsata Penginap                     | oan Oleh-oleh Event About                  |                                     | Ŀ                           | əgin        |                       |
| Wisata Reigi Wisata Sejarah V                | Wisata Kuliner Wisata Buatan               |                                     | List                        | Form        |                       |
| Sekip                                        | Chip                                       |                                     |                             | Latitude    | Longtitude            |
| + Kesawan G                                  | Gang Buntu Pilih Titik Awal                | <ul> <li>Plih Titk Akhir</li> </ul> | ~ kesana                    |             |                       |
| - unst                                       | Jalan Petra I                              | Pahlawan                            |                             | Title       |                       |
| Q x                                          | Enternal & Garner<br>Internal Senal Heated |                                     | Ker                         | 1102        |                       |
|                                              |                                            | COLUMN TO A DESCRIPTION OF          | 10040121101                 |             |                       |
| Petisah Hutu                                 | RSUD Dr Pinge                              | ed.<br>Irian Superi                 | Bandar                      |             |                       |
| Jelan Takin                                  | 8                                          | Pandau Hulu I                       | States in the second second | Description |                       |
| John Madar                                   | Palaru                                     | THINKS                              |                             |             |                       |
| #<br>RS Advent Hodan                         | Paceau                                     | Contena                             |                             |             |                       |
|                                              | 0 4                                        |                                     | Dena                        |             |                       |
| Ruman Saket Umam                             | MESJIO                                     | Non RN Consta                       |                             |             |                       |
| Rekomendasi Tempat                           | MESSIO                                     |                                     | Jalan Den                   | Choose file | Browse                |
| MEDAN TOURISM VIDEO CONTEST - evi<br>2.63 km |                                            | Sukaramai II                        |                             |             |                       |
| Lapangan Merdeka Walk Medan - event          | Mati                                       | Tegal S                             | aril Juan                   |             | and the second second |
| Bolu Meranti SM Raja - oleh-oleh             | Teladan Timur                              | Jalan Hatat                         |                             | S           | ubmit Location        |
| a os ion. Suita Dama                         |                                            | Toks Bush Balch                     | Laster                      |             |                       |
|                                              |                                            | nominht (?) M Fardianeah P          |                             |             |                       |

Figure 6. Travel Page View