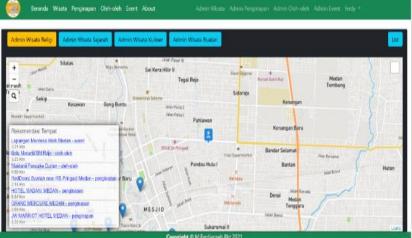

#### 12. Admin Event View

On this page admin can input the event location point without verification anymore.

| lmin Event                                                                             |                                   |                                                                                                                                        | Form          |                |
|----------------------------------------------------------------------------------------|-----------------------------------|----------------------------------------------------------------------------------------------------------------------------------------|---------------|----------------|
| bersajaan                                                                              |                                   |                                                                                                                                        | Latitude      | Longtitude     |
| +                                                                                      | hlawan                            | Gang Pinang, Jalan Profesor H.M. Yamin<br>2.4 km 3 min 30 s                                                                            |               |                |
| Arahkan Keeni                                                                          | Irian Super                       | A Haad south 100 m<br>+ Tam left onto Jalan Sei Kena 56 m<br>+ Tum left onto Gang Pinang 200 m                                         | Title         |                |
| Rekomendas Tempat                                                                      | Pandau Hulu I                     | An Turn left onto Jolan Profesor H.M. Yamin 2 km     An Turn left 45 m     B You have arrived at your destination, on the Orn     left | # Description |                |
| MASJID RAYA AL-MASHUN - wisata<br>See Kri<br>SoTO KESAWAN - wisata<br>SAT Kris MES 210 | II<br>RM Garves                   | Jalan Mabar, Jalan Profesor H.M. Yarrin<br>23 km, 4 nin                                                                                | -             |                |
| Tamar Ahmad Yani - wisata<br>4.29 Km                                                   | Sukaramai II                      | A shoul much 100 m                                                                                                                     |               |                |
| PAGARUYUNG FOOD COURT - wisata<br>4.80 Km                                              | Sukaramai li                      | No.                                                                                                                                    | Choose file   | Brows          |
| LAPANGAN BENTENG - wisets Hotel                                                        | Tegal S<br>Jolan<br>Jolan Halut = |                                                                                                                                        |               |                |
| 156 Km<br>JW MARR OT HOTEL MEDAN - penginapan                                          | Toke Bush Bakt                    |                                                                                                                                        | s             | ubmit Location |

Figure 16. Admin Event View

13. Event Data List View

On the event data page that lists events in the city of Medan, and admins can delete event data and edit.

| Beran       | da Wisata)      | Penginapan Oleh-oleh Event About Admin Wisata Admin Peng                                                                                              |               |                  |             |
|-------------|-----------------|-------------------------------------------------------------------------------------------------------------------------------------------------------|---------------|------------------|-------------|
|             |                 |                                                                                                                                                       |               |                  |             |
| Event Teri  | 1971            |                                                                                                                                                       |               |                  |             |
| create rett | ne u            |                                                                                                                                                       |               |                  | Kemisali    |
| Show 10     | * entries       |                                                                                                                                                       |               | Search:          |             |
| No *        | Title           | Description 4 L                                                                                                                                       | Longtitude    | Latitude 🕴       | Foto Action |
| 1           | Lapangan        |                                                                                                                                                       | 7857941752357 | 3.59025209540291 | Lihat Edit  |
|             | Merdeka<br>Walk | hari itu Kota Medan genap berusia 428 tahun. Dan untuk menyambut dan<br>menyemarakkan HUT Kota Medan, Dinas Panwisata Kota Medan akan                 |               |                  | Foto        |
|             | Medan           | menyelenggarakan berbagai kegiatan menarik sepanjang bulan Juli 2018.                                                                                 |               |                  |             |
|             |                 | Diawali dengan Pesona Colorful Medan Camival 2018, dari tanggal 30 Juni                                                                               |               |                  |             |
|             |                 | 2018 sampai dengan 01 Juli 2018. Malamnya, dilanjutkan dengan pagelaran                                                                               |               |                  |             |
|             |                 | budaya dan penampilan artis Ibu Kota, Kali ini "SETIA BAND" didatangkan dari<br>Jakarta untuk menghibur warga Kota Medan dan menyemarakkan suasana di |               |                  |             |
|             |                 | Lapangan Merdeka Kota Medan. Kemudian pada keesokkan harinya, Minggu,                                                                                 |               |                  |             |