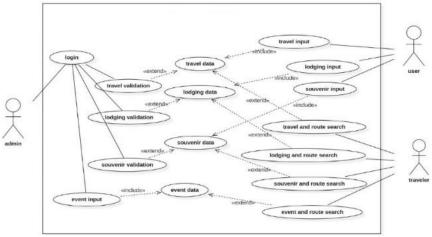

# Design Use Case Diagram GIS Tourism Medan City

Use Case diagram depicts the external view of the system that we will create the model. The use case model can be spelled out in a use case diagram, but keep in mind that the diagram is not identical to the model because the model is wider than the diagram. The use case must be able to describe the sequence of actors that produce measurable values [12][13] can be seen in the figure 3:

Figure 3. Use Case Diagram GIS Tourism Medan City

Use Case diagram GIS Tourism Kota Medan illustrates there are 3 actors involved in the system, namely the admin of the Medan City Tourism Office, users, tourists. Admin actors act to validate input by the user by logging in, then validate tours, lodging, souvenirs, and admins to input events. User actors get access to travel input, lodging, and souvenirs for the addition of location points to be validated by admin actors. Tourist actors get access to search locations and routes on tours, inns, souvenirs and events.