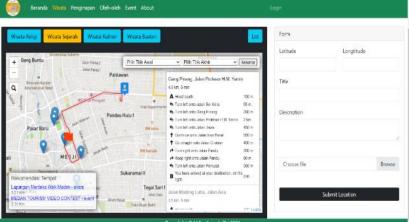

# 3. Route Search View

There is a tourist page where the user searches the route from the starting point and the designated destination.

| 👼 Beranda Wosta Penginapan Oleh-oleh Event A                                                                                                                                                                                                                                                                                                                                                                                                                                                                                                                                                                                                                                                                                                                                                                                                                                                                                                                                                                                                                                                                                                                                                                                                                                                                                                                                                                                                                                                                                                                                                                                                                                                                                                                                                                                                                                                                                                                                                                                                                                                                                   | bout                                                                                                                                       | Login                                 |               |
|--------------------------------------------------------------------------------------------------------------------------------------------------------------------------------------------------------------------------------------------------------------------------------------------------------------------------------------------------------------------------------------------------------------------------------------------------------------------------------------------------------------------------------------------------------------------------------------------------------------------------------------------------------------------------------------------------------------------------------------------------------------------------------------------------------------------------------------------------------------------------------------------------------------------------------------------------------------------------------------------------------------------------------------------------------------------------------------------------------------------------------------------------------------------------------------------------------------------------------------------------------------------------------------------------------------------------------------------------------------------------------------------------------------------------------------------------------------------------------------------------------------------------------------------------------------------------------------------------------------------------------------------------------------------------------------------------------------------------------------------------------------------------------------------------------------------------------------------------------------------------------------------------------------------------------------------------------------------------------------------------------------------------------------------------------------------------------------------------------------------------------|--------------------------------------------------------------------------------------------------------------------------------------------|---------------------------------------|---------------|
| Wisata Religi Wisata Sejarah Wisata Kuliner Wisata B                                                                                                                                                                                                                                                                                                                                                                                                                                                                                                                                                                                                                                                                                                                                                                                                                                                                                                                                                                                                                                                                                                                                                                                                                                                                                                                                                                                                                                                                                                                                                                                                                                                                                                                                                                                                                                                                                                                                                                                                                                                                           | Gatan List                                                                                                                                 | Form                                  |               |
| + 1 Jacoban and Jun Tonyham and                                                                                                                                                                                                                                                                                                                                                                                                                                                                                                                                                                                                                                                                                                                                                                                                                                                                                                                                                                                                                                                                                                                                                                                                                                                                                                                                                                                                                                                                                                                                                                                                                                                                                                                                                                                                                                                                                                                                                                                                                                                                                                | Klometer Medar 🗸 Tjong A Fie Mansion 🛛 🖌 Kesana                                                                                            | Latitude                              | Longtitude    |
|                                                                                                                                                                                                                                                                                                                                                                                                                                                                                                                                                                                                                                                                                                                                                                                                                                                                                                                                                                                                                                                                                                                                                                                                                                                                                                                                                                                                                                                                                                                                                                                                                                                                                                                                                                                                                                                                                                                                                                                                                                                                                                                                | Jalan Mesjić, Jalan Palang Merah<br>1.6 km Smin                                                                                            | Title                                 |               |
| Trans Astor DayHed                                                                                                                                                                                                                                                                                                                                                                                                                                                                                                                                                                                                                                                                                                                                                                                                                                                                                                                                                                                                                                                                                                                                                                                                                                                                                                                                                                                                                                                                                                                                                                                                                                                                                                                                                                                                                                                                                                                                                                                                                                                                                                             | HS Ins. A Hood sest on Jalan Buks Bertean 200 m.<br>P Turn right onto Stassun Karota Api 220 m.                                            |                                       |               |
| Rekomendasi Tempat<br>Lapangan Merdeka Walk Medan - svant                                                                                                                                                                                                                                                                                                                                                                                                                                                                                                                                                                                                                                                                                                                                                                                                                                                                                                                                                                                                                                                                                                                                                                                                                                                                                                                                                                                                                                                                                                                                                                                                                                                                                                                                                                                                                                                                                                                                                                                                                                                                      | Go straight 60 m     F Turn light anto Pulsu Pinang 250 m     Turn light anto Jalan Wegid 500 m                                            | Description                           |               |
| 1 (5 Km<br>AROMA PRIMA BAKERY & CAKE SHOP - dxth dish<br>4 35 Km                                                                                                                                                                                                                                                                                                                                                                                                                                                                                                                                                                                                                                                                                                                                                                                                                                                                                                                                                                                                                                                                                                                                                                                                                                                                                                                                                                                                                                                                                                                                                                                                                                                                                                                                                                                                                                                                                                                                                                                                                                                               | turn let 70m     turn let 70m     turn let onto Jalan Palang Varah     turn let onto Jalan Palang Varah     turn let onto Jalan Atmad Vara | · · · · · · · · · · · · · · · · · · · |               |
| NEDAN TOURISM VIDEO CONTEST - event<br>263 Km<br>HOTEL, MADANI MEDAN - pengitapan<br>313 Km                                                                                                                                                                                                                                                                                                                                                                                                                                                                                                                                                                                                                                                                                                                                                                                                                                                                                                                                                                                                                                                                                                                                                                                                                                                                                                                                                                                                                                                                                                                                                                                                                                                                                                                                                                                                                                                                                                                                                                                                                                    | B ng/t                                                                                                                                     | Choose file                           | Browse        |
| JAY MARRIOT HOTEL MEDAN - seng napan<br>1.77 Km<br>Ma dani Pancake Durian - cieh-cieh                                                                                                                                                                                                                                                                                                                                                                                                                                                                                                                                                                                                                                                                                                                                                                                                                                                                                                                                                                                                                                                                                                                                                                                                                                                                                                                                                                                                                                                                                                                                                                                                                                                                                                                                                                                                                                                                                                                                                                                                                                          | Aalan Stasiun Kerota Api, Jalan Crebon<br>2.4 km, 3 min 30 s                                                                               | 5.<br>                                |               |
| 3.02 Kn<br>Oleh-oleh Khas Meter - cleh-oleh<br>3d5 Kn                                                                                                                                                                                                                                                                                                                                                                                                                                                                                                                                                                                                                                                                                                                                                                                                                                                                                                                                                                                                                                                                                                                                                                                                                                                                                                                                                                                                                                                                                                                                                                                                                                                                                                                                                                                                                                                                                                                                                                                                                                                                          | A short set on Lase Bale Bales at the                                                                                                      | Sul                                   | omit Location |
| Contraction of the second seco | Conscient 0 M ExcEincols 94 2021                                                                                                           | 2                                     |               |

Figure 7. Route Search View