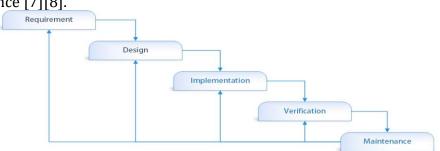

# B. Research Method

The method used in this study is a qualitative method by conducting observations, interviews and literature studies. As for the development of the system used waterfall method. Waterfall methods approach systematically and sequence ranging from requirement, design, implementation, verification, and maintenance [7][8].

Figure 1. Waterfall Method

1. Requirement

At this stage, data collection can be obtained by observation, interview, library study. This is to get the necessary data.

2. System Design

At this stage, a relationship is made between tables, system design as well as the requirements and specifications of the hardware and software used.

3. Implementation

At this stage, the system will be developed according to a predetermined design and use PHP, HTML, Laravel 8 and MySQL program code as a database.

4. Verification

At this stage, revisions are made if on the system there is a malfunction or error in the system.

5. Maintenance

In the last stage is maintenance. This stage of the system is in accordance with the necessary needs and can solve the problem. The software can be run and maintained. Improving system implementation and improving services is a new need.