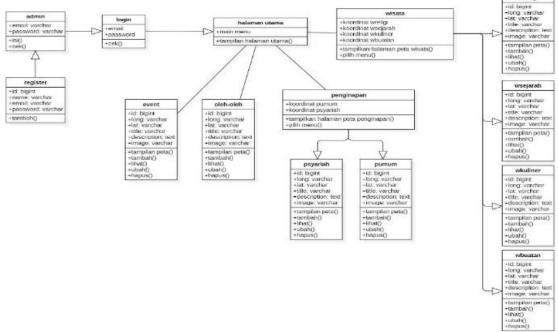

# Design Class Diagram GIS Tourism Medan City

Class diagrams describe the types of objects in a system and the various static relationships that exist between them [14]. Class diagrams also show the properties and operations of a class and the limitations contained in the relationships of that object [15]. Here is the class diagram gis tourism city of Medan:

Figure 4. Class Diagram GIS Tourism Medan City