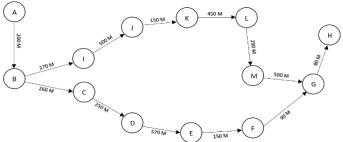

A predefined case example of the graph shown in Figure 2 with a starting point = A, and a destination point = H with Dijkstra's algorithm to determine the shortest route.

Figure 2. Dijkstra Algorithm Case Graph

The list of location points of the route passed from the starting point to the destination point, namely:

| Та | ıble 1.             | List Of | f Rou | te Locatio | ns |  |  |  |  |  |
|----|---------------------|---------|-------|------------|----|--|--|--|--|--|
|    | Node Location Point |         |       |            |    |  |  |  |  |  |
|    | А                   | Tugu    | Nol   | Kilometer  |    |  |  |  |  |  |

|   | Medan               |
|---|---------------------|
| В | Bukit Barisan       |
| С | St.Ka               |
| D | Pulau Pinang        |
| Е | Mesjid              |
| F | Palang Merah        |
| G | Ahmad Yani          |
| Н | Tjong A Fie Mansion |
| Ι | Kereta Api          |
| J | Letdjen M.T.Haryono |
| К | Cirebon             |
| L | Pandu               |
| М | Pemuda              |

# 1. Distance of Tugu Nol Kilometer Medan with Bukit Barisan.

|     | Table 2. 1st Iteration Results |   |   |   |   |   |   |   |   |   |   |  |
|-----|--------------------------------|---|---|---|---|---|---|---|---|---|---|--|
| В   | С                              | D | Е | F | G | Н | Ι | J | Κ | L | Μ |  |
| 200 | 8                              | 8 | 8 | 8 | 8 | 8 | 8 | 8 | 8 | 8 | 8 |  |
| Α   |                                |   |   |   |   |   |   |   |   |   |   |  |

 $A \to 0, B \to 200$  m. the starting point starts from A with a distance of 0 and the point to go B with a distance of 200 m.

2. Distance Bukit Barisan with St.KA.

|     | Table 3. 2 <sup>nd</sup> Iteration Results |   |   |   |   |   |     |   |   |   |   |  |
|-----|--------------------------------------------|---|---|---|---|---|-----|---|---|---|---|--|
| В   | С                                          | D | Е | F | G | Η | Ι   | J | Κ | L | М |  |
| 200 | 460                                        | 8 | 8 | 8 | 8 | 8 | 470 | 8 | 8 | 8 | 8 |  |
| Α   | В                                          |   |   |   |   |   | В   |   |   |   |   |  |

 $B \rightarrow 200 \text{ m}, C \rightarrow 260 \text{ m}, I \rightarrow 270 \text{ m}$ . The initial distance is A = 0, then point B with a distance of 200 m is fixed. Then the distance from point B to point C will be summed up by plus from points B and C = 200 + 260 = 460, but point B can pass point I because there is a path passed from point B and I = 200 + 270 = 470 m, then it can be the smallest path that is point C.

#### 3. Distance St.KA with Pulau Pinang.

|                       | Table 4. 3rd Iteration Results |     |   |   |   |   |     |   |   |   |   |  |  |
|-----------------------|--------------------------------|-----|---|---|---|---|-----|---|---|---|---|--|--|
| B C D E F G H I J K L |                                |     |   |   |   |   |     |   |   | М |   |  |  |
| 200                   | 460                            | 710 | 8 | 8 | 8 | 8 | 470 | 8 | 8 | 8 | 8 |  |  |
| Α                     | В                              | С   |   |   |   |   | В   |   |   |   |   |  |  |

Point C to point D  $\rightarrow$  250 m. from the previous A, B, and C points amounting to 460 m will be added to the purpose passed, namely point D with a distance of 250 m. Then the sum of the points C and D is 460 + 250 = 710 m.

4. Distance Pulai Pinang with Mesjid.

|     | Table 5. 4 <sup>th</sup> Iteration Results |     |      |   |   |   |     |   |   |   |   |
|-----|--------------------------------------------|-----|------|---|---|---|-----|---|---|---|---|
| В   | С                                          | D   | Е    | F | G | Н | Ι   | J | К | L | М |
| 200 | 460                                        | 710 | 1.28 | 8 | 8 | 8 | 470 | 8 | 8 | 8 | 8 |
| Α   | В                                          | С   | D    |   |   |   | В   |   |   |   |   |

Point D to point E  $\rightarrow$  570 m. From the previous A, B, C and D points totaling 710 m will be added to the goal passed, namely point E with a distance of 570 m. Then the sum of the points D and E is 710 + 570 = 1,280 km.

5. Distance Mesjid with Palang Merah.

|     | Table 6. 5 <sup>th</sup> Iteration Results |     |      |      |   |   |     |   |   |   |   |  |
|-----|--------------------------------------------|-----|------|------|---|---|-----|---|---|---|---|--|
| В   | С                                          | D   | Е    | F    | G | Н | Ι   | J | Κ | L | М |  |
| 200 | 460                                        | 710 | 1.28 | 1.43 | 8 | 8 | 470 | 8 | 8 | 8 | 8 |  |
| Α   | В                                          | С   | D    | Е    |   |   | В   |   |   |   |   |  |

Point E to point  $F \rightarrow 150$  m. From points A, B, C, D and E amounting to 1,280 km will be added with the point passed by which is F, from point E to point F is 1,280 + 150 = 1,430 km.

6. Distance Palang Merah with Ahmad Yani.

 Table 7. 6<sup>th</sup> Iteration Results

| В   | С   | D   | Е    | F    | G    | Н | Ι   | J | Κ | L | М |
|-----|-----|-----|------|------|------|---|-----|---|---|---|---|
| 200 | 460 | 710 | 1.28 | 1.43 | 1.52 | 8 | 470 | 8 | 8 | 8 | 8 |
| А   | В   | С   | D    | Е    | F    |   | В   |   |   |   |   |

Point F to point G  $\rightarrow$  90 m. From point A, B, C, D, E and F previously amounted to 1,430 km will be added with the point passed by which is G, from point F to point G is 1,430 + 90 = 1,520 km.

#### 7. Distance Ahmad Yani with Tjong A Fie Mansion.

|   | Tab | le 8. 7 | 7 <sup>th</sup> Ite | ratioi | n Re | sults |   |
|---|-----|---------|---------------------|--------|------|-------|---|
| C | р   | Е       | Е                   | C      | II   | T     | T |

| В   | С   | D     | Е          | F    | G    | Н   | Ι   | J | Κ | L | Μ        |
|-----|-----|-------|------------|------|------|-----|-----|---|---|---|----------|
| 200 | 460 | 710   | 1.28       | 1.43 | 1.52 | 1.6 | 470 | 8 | 8 | 8 | $\infty$ |
| Α   | В   | С     | D          | Е    | F    | G   | В   |   |   |   |          |
| -   |     | ~ ~ ~ | 、 <b>.</b> | -    |      |     |     | - | - | - |          |

Point G to point H  $\rightarrow$  80 m. From point A, B, C, D, E, F and G previously amounted to 1,520 km will be added with the point passed h, from point G to point H is 1,520 + 80 = 1.6 km.

So the result to determine the shortest distance from the starting point = A to the destination point = H has been obtained with the conclusion of each point, as follows:

- 1. The shortest line from A to B is A-B with a route of 200 m.
- 2. The shortest line from A to C is A-B-C with a route of 460 m.
- 3. The shortest line from A to D is A-B-C-D with a route of 710 m.
- 4. The shortest line from A to E is A-B-C-D-E with a route of 1.28 km.
- 5. The shortest line from A to F is A-B-C-D-E-F with a route of 1.43 km.
- 6. The shortest line from A to G is A-B-C-D-E-F-G with a route of 1.52 km.
- 7. The shortest line from A to H is A-B-C-D-E-G-H with a route of 1.6 km.

From the calculated and selected iteration table, it will produce the shortest path from point A to each point that exists to go to point H. To see which path is selected can be traced the result of point A to point H obtained is A-B-C-D-E-F-G-H.